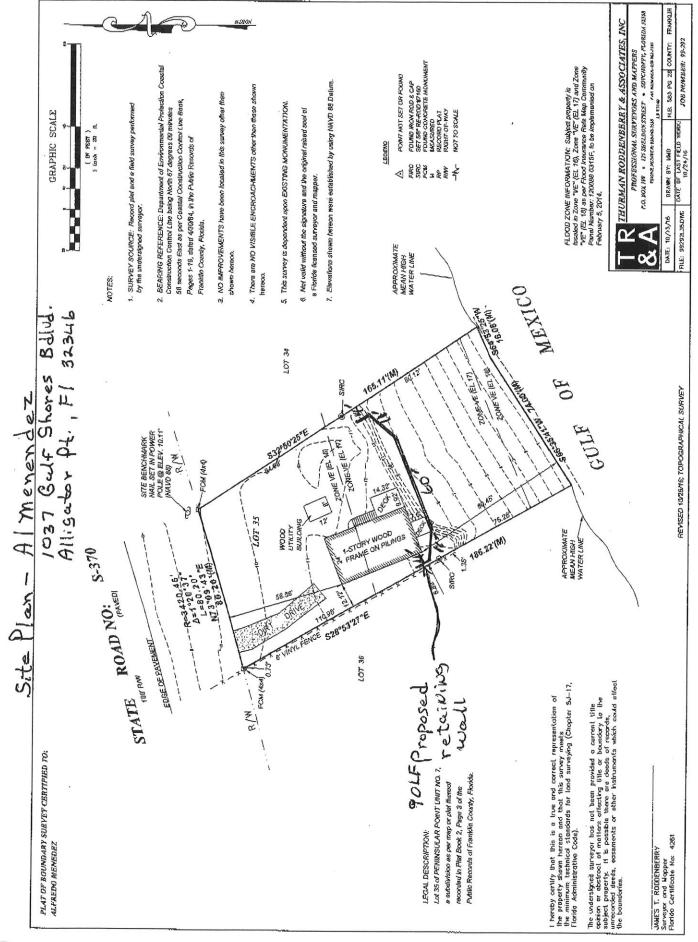

- 1. Approval of the minutes of the meeting held, Wednesday, November 1, 2017, as mailed.
- 2. Consideration of a request to construct a vinyl retaining wall 6 feet into the east and west side property lines on Lot 35, Peninsular Point, Unit 7, 1037 Gulf Shore Boulevard, Alligator Point, Franklin County, Florida. Request submitted by Dale Crowson, agent for Alfredo Menendez, applicant.