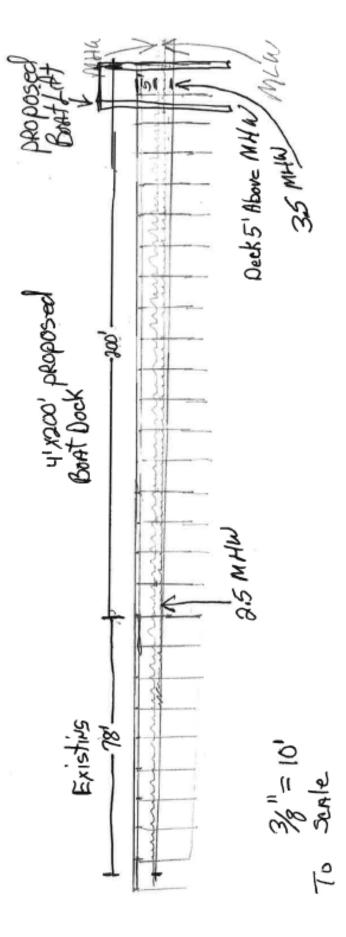

equest submitted by Larry Joe Colson, Larry Joe Colson Inc. agent for Bruce Stinson, applicant. (Has House)





### Stinson Site Plan Existing + Proposed Structures Public net Franklin County, FL See & ther Sheets?



Sec/Twp/Rng

Class SINGLEFAM

Acreage

06-075-01W-0000-0070-0000 Alternate ID 01W07506000000700000 Owner Address STINSON ALEJANDRA BEATRIZ AND STINSON BRUCE DAVID

> 193 HARBOR CIR PANACEA, FL 323465131

**Brief Tax Description** 

75 FTX 150 FT

Existing Dock 78'x4 みょいひ

6-75-1W

Property Address 193 HARBOR CIR

Last Data Uploaded: 1/24/2019 7:01:52 AM

Developed by

Boardunk 83x4

House # 1368 Suff Nentedaran

Modification to Existing Single Family Dock Applicants, Stinson Beure & Alexanda D&B 193 HARBOR CICRLE Rd. Allignstorpoint PAge#1 Side View Drawing Add Bont Lift





2. <u>RECOMMENDED APPROVAL- Contingent upon receiving DEP/COE Permits- (6-1 Vote)</u> Consideration of a request to construct an addition to an existing Single Family Private Dock located at Lot 5, Bay Pine Village, also known as 1309 Curlew Way, St. George Island, Franklin County, Florida. The proposed walkway as proposed will be 168' x 4' (672 sq ft) with a 6' x 20' (120 sq ft) terminus added to the existing 152' x 4 (608 sq ft) dock. Applicant does not have their DEP or COE permits at this time. Request submitted by Dan Garlick, Garlick Environmental Associates, Inc. Agent for Dana Brillante, applicant. (Has House)



### PREPARED BY: GARLICK ENVIRONMENTAL ASSOCIATES, INC

APPLICANT/CLIENT: Bob Brillante

WATERBODY/CLASS: Apalachicola Bay/Classil/OFW/AP

PURPOSE: Environemental Permit