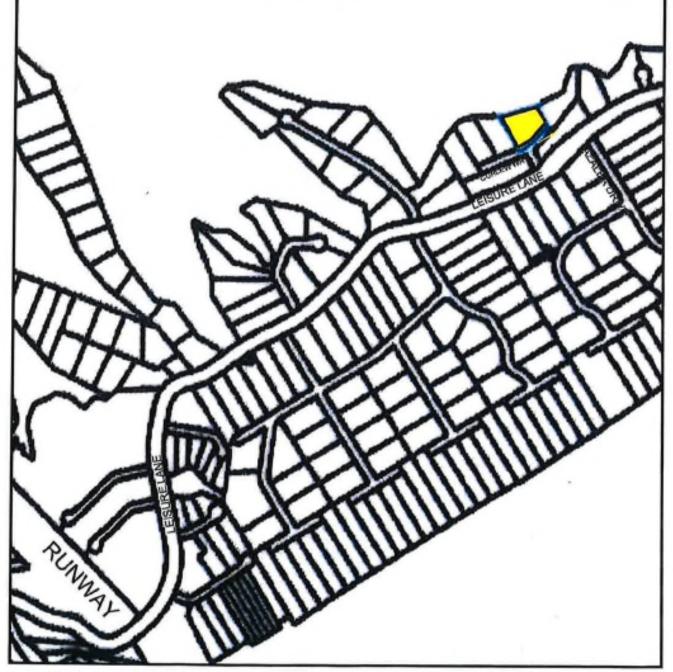

wn as 1309 Curlew Way, St. George Island, Franklin County, Florida. The proposed walkway as proposed will be 168' x 4' (672 sq ft) with a 6' x 20' (120 sq ft) terminus added to the existing 152' x 4 (608 sq ft) dock. Applicant does not have their DEP or COE permits at this time. Request submitted by Dan Garlick, Garlick Environmental Associates, Inc. Agent for Dana Brillante, applicant. (Has House)



### PREPARED BY: GARLICK ENVIRONMENTAL ASSOCIATES, INC

APPLICANT/CLIENT: Bob Brillante

WATERBODY/CLASS: Apalachicola Bay/Classil/OFW/AP

PURPOSE: Environemental Permitting

PROJECT LOCATION / USGS: St George Island / Franklin County

LATITUDE: 29" 38" 55.84" LONGITUDE: 84" 54" 9.69"

SECTION: 29 TWNSHP: 9 South RNG: 6 West

JOB: 18-148

DEP: COE:

OTHER:

DATE: January 9, 2019

SHEET: 1/4







| 3. | RECOMMENDATION TO REQUEST AN AMMENDMENT TO THE CURRENT DOCK ORDINANCE: (Unanimous) to include a maximum length to be set at 500 feet. (Unanimous) |
|----|---------------------------------------------------------------------------------------------------------------------------------------------------|
|    |                                                                                                                                                   |
|    |                                                                                                                                                   |
|    |                                                                                                                                                   |
|    |