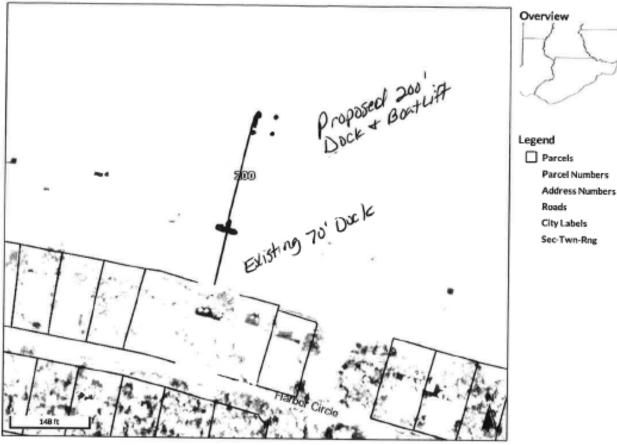

ebruary 19, 2019 Franklin County Courthouse Annex

#### **Critical Shoreline Application:**

1. <u>RECOMMENDED APPROVAL- Contingent upon receiving DEP/COE Permits- (6-1 Vote)</u> Consideration of a request to construct an addition to an existing Single Family Private Dock located at 193 Harbor Circle, Alligator Point, Franklin County, Florida. The proposed walkway will be 200'ft x 4'ft (800 sq ft), a 21ft' x 12ft' (252 Sq Ft) terminus, a 12'ft x 12ft' (144 sq ft) boatlift, on an existing 78ft' x 4ft' (312 sq ft) existing dock. Applicant has provided their DEP or COE Permits. Request submitted by Larry Joe Colson, Larry Joe Colson Inc. agent for Bruce Stinson, applicant. (Has House)





### Stinson Site Plan Existing + Proposed Structures Public net Franklin County, FL See & ther Sheets?



Sec/Twp/Rng

Class SINGLEFAM

Acreage

06-075-01W-0000-0070-0000 Alternate ID 01W07506000000700000 Owner Address STINSON ALEJANDRA BEATRIZ AND STINSON BRUCE DAVID

> 193 HARBOR CIR PANACEA, FL 323465131

**Brief Tax Description** 

75 FTX 150 FT

Existing Dock 78'x4 みょいひ

6-75-1W

Property Address 193 HARBOR CIR

Last Data Uploaded: 1/24/2019 7:01:52 AM

Developed by

Boardunk 83x4

House # 1368 Suff Nentedaran

Modification to Existing Single Family Dock Applicants, Stinson Beure & Alexanda D&B 193 HARBOR CICRLE Rd. Allignstorpoint PAge#1 Side View Drawing Add Bont Lift





2. <u>RECOMMENDED APPROVAL- Contingent upon receiving DEP/COE Permits- (6-1 Vote)</u> Consideration of a request to construct an addition to an existing Single Family Private Dock located at Lot 5, Bay Pine Village,