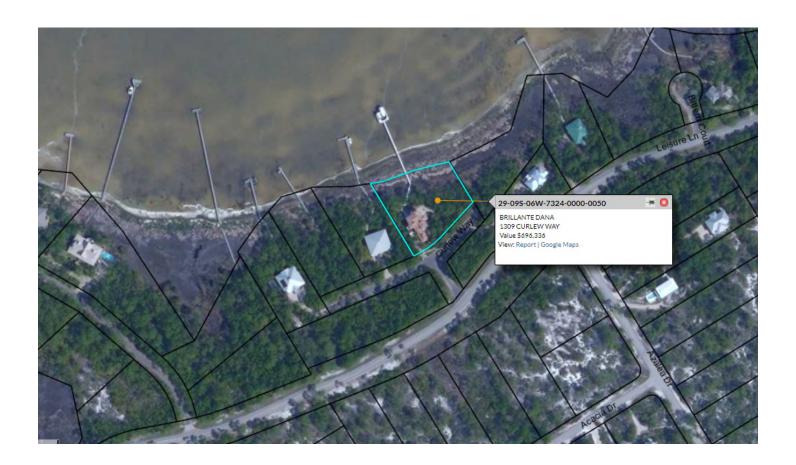

aran

Modification to Existing Single Family Dock Applicants, Stinson Beure & Alexanda D&B 193 HARBOR CICRLE Rd. Allignstorpoint PAge#1 Side View Drawing Add Bont Lift





2. <u>RECOMMENDED APPROVAL- Contingent upon receiving DEP/COE Permits- (6-1 Vote)</u> Consideration of a request to construct an addition to an existing Single Family Private Dock located at Lot 5, Bay Pine Village, also known as 1309 Curlew Way, St. George Island, Franklin County, Florida. The proposed walkway as proposed will be 168' x 4' (672 sq ft) with a 6' x 20' (120 sq ft) terminus added to the existing 152' x 4 (608 sq ft) dock. Applicant does not have their DEP or COE permits at this time. Request submitted by Dan Garlick, Garlick Environmental Associates, Inc. Agent for Dana Brillante, applicant. (Has House)



### PREPARED BY: GARLICK ENVIRONMENTAL ASSOCIATES, INC

APPLICANT/CLIENT: Bob Brillante

WATERBODY/CLASS: Apalachicola Bay/Classil/OFW/AP

PURPOSE: Environemental Permitting

PROJECT LOCATION / USGS: St George Island / Franklin County

LATITUDE: 29" 38" 55.84" LONGITUDE: 84" 54" 9.69"

SECTION: 29 TWNSHP: 9 South RNG: 6 West

JOB: 18-148

DEP: COE:

OTHER:

DATE: January 9, 2019

SHEET: 1/4







| 3. | RECOMMENDATION TO REQUEST AN AMMENDMENT TO THE CURRENT DOCK ORDINANCE: (Unanimous) to include a maximum length to be set at 500 feet. (Unanimous) |
|----|---------------------------------------------------------------------------------------------------------------------------------------------------|
|    |