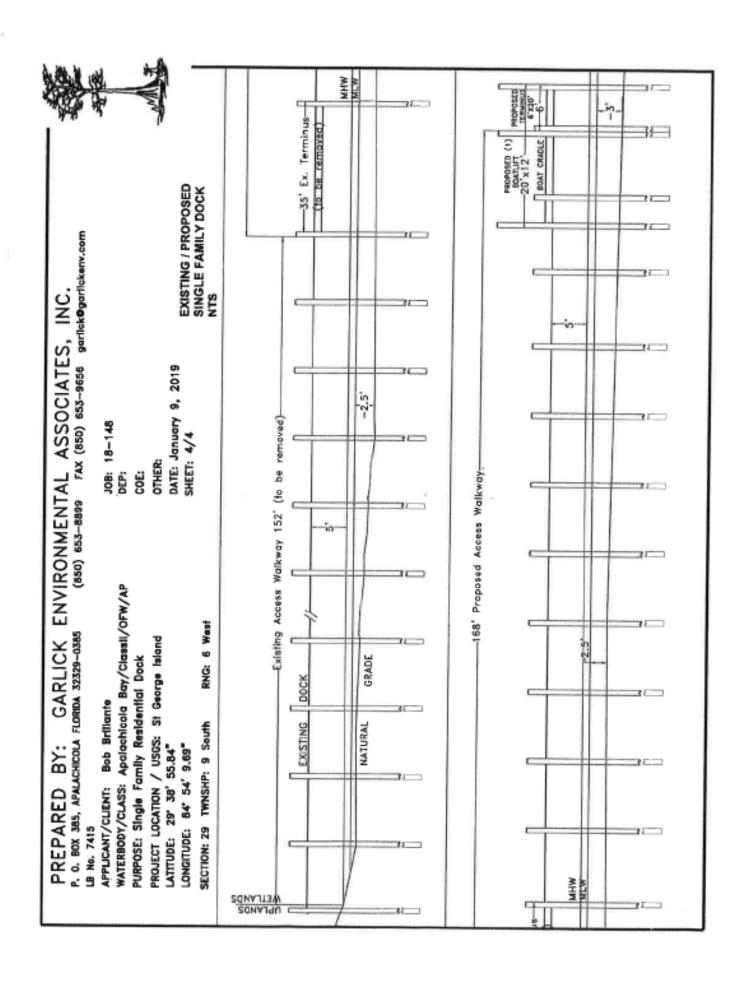

s 1309 Curlew Way, St. George Island, Franklin County, Florida. The proposed walkway as proposed will be 168' x 4' (672 sq ft) with a 6' x 20' (120 sq ft) terminus added to the existing 152' x 4 (608 sq ft) dock. Applicant does not have their DEP or COE permits at this time. Request submitted by Dan Garlick, Garlick Environmental Associates, Inc. Agent for Dana Brillante, applicant. (Has House)



### PREPARED BY: GARLICK ENVIRONMENTAL ASSOCIATES, INC

APPLICANT/CLIENT: Bob Brillante

WATERBODY/CLASS: Apalachicola Bay/Classil/OFW/AP

PURPOSE: Environemental Permitting

PROJECT LOCATION / USGS: St George Island / Franklin County

LATITUDE: 29" 38" 55.84" LONGITUDE: 84" 54" 9.69"

SECTION: 29 TWNSHP: 9 South RNG: 6 West

JOB: 18-148

DEP: COE:

OTHER:

DATE: January 9, 2019

SHEET: 1/4







| 3. | RECOMMENDATION TO REQUEST AN AMMENDMENT TO THE CURRENT DOCK ORDINANCE: (Unanimous) to include a maximum length to be set at 500 feet. (Unanimous) |
|----|---------------------------------------------------------------------------------------------------------------------------------------------------|
|    |                                                                                                                                                   |
|    |                                                                                                                                                   |
|    |                                                                                                                                                   |
|    |