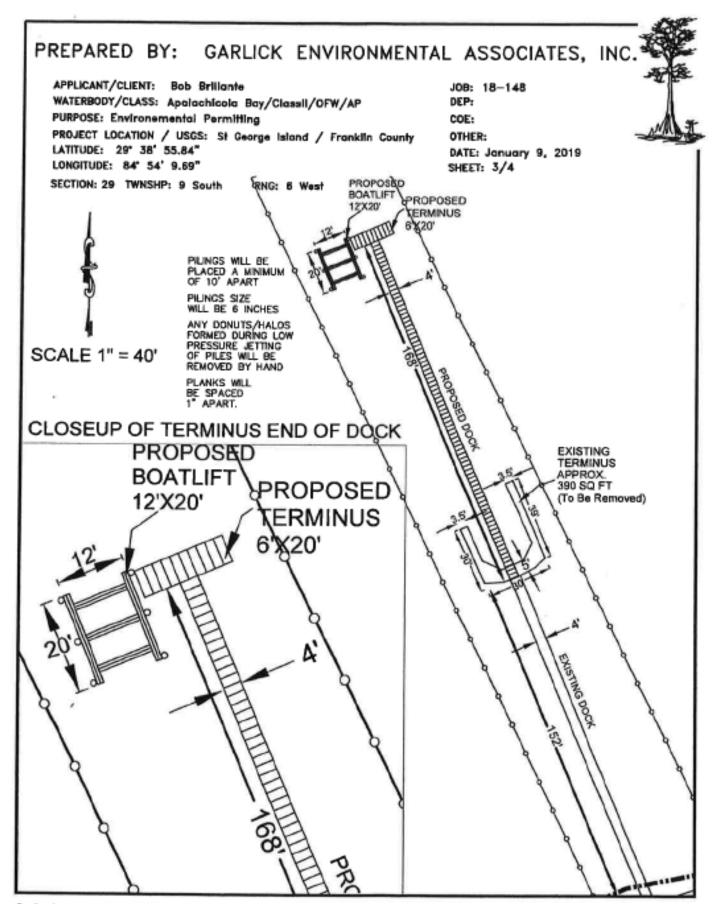

as 1309 Curlew Way, St. George Island, Franklin County, Florida. The proposed walkway as proposed will be 168' x 4' (672 sq ft) with a 6' x 20' (120 sq ft) terminus added to the existing 152' x 4 (608 sq ft) dock. Applicant does not have their DEP or COE permits at this time. Request submitted by Dan Garlick, Garlick Environmental Associates, Inc. Agent for Dana Brillante, applicant. (Has House)



### PREPARED BY: GARLICK ENVIRONMENTAL ASSOCIATES, INC

APPLICANT/CLIENT: Bob Brillante

WATERBODY/CLASS: Apalachicola Bay/Classil/OFW/AP

PURPOSE: Environemental Permitting

PROJECT LOCATION / USGS: St George Island / Franklin County

LATITUDE: 29" 38" 55.84" LONGITUDE: 84" 54" 9.69"

SECTION: 29 TWNSHP: 9 South RNG: 6 West

JOB: 18-148

DEP: COE:

OTHER:

DATE: January 9, 2019

SHEET: 1/4







| 3. | RECOMMENDATION TO REQUEST AN AMMENDMENT TO THE CURRENT DOCK ORDINANCE: (Unanimous) to include a maximum length to be set at 500 feet. (Unanimous) |
|----|---------------------------------------------------------------------------------------------------------------------------------------------------|
|    |                                                                                                                                                   |
|    |                                                                                                                                                   |
|    |                                                                                                                                                   |
|    |