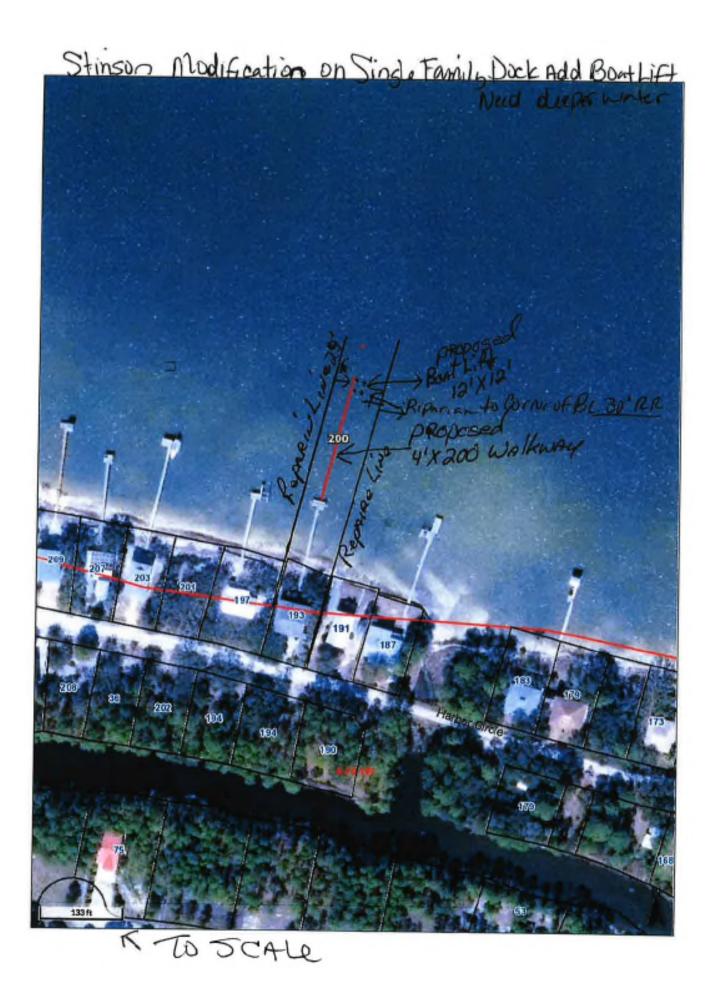

dnesday's at 1:00 (next meeting, February 19)

# FRANKLIN COUNTY PLANNING & ZONING RECOMMENDATION AGENDA February 19, 2019 Franklin County Courthouse Annex

#### **Critical Shoreline Application:**

1. <u>RECOMMENDED APPROVAL- Contingent upon receiving DEP/COE Permits- (6-1 Vote)</u> Consideration of a request to construct an addition to an existing Single Family Private Dock located at 193 Harbor Circle, Alligator Point, Franklin County, Florida. The proposed walkway will be 200'ft x 4'ft (800 sq ft), a 21ft' x 12ft' (252 Sq Ft) terminus, a 12'ft x 12ft' (144 sq ft) boatlift, on an existing 78ft' x 4ft' (312 sq ft) existing dock. Applicant has provided their DEP or COE Permits. Request submitted by Larry Joe Colson, Larry Joe Colson Inc. agent for Bruce Stinson, applicant. (Has House)





### Stinson Site Plan Existing + Proposed Structures Public net Franklin County, FL See & ther Sheets?



Sec/Twp/Rng

Class SINGLEFAM

Acreage

06-075-01W-0000-0070-0000 Alternate ID 01W07506000000700000 Owner Address STINSON ALEJANDRA BEATRIZ AND STINSON BRUCE DAVID

> 193 HARBOR CIR PANACEA, FL 323465131

**Brief Tax Description** 

75 FTX 150 FT

Existing Dock 78'x4 みょいひ

6-75-1W

Property Address 193 HARBOR CIR

Last Data Uploaded: 1/24/2019 7:01:52 AM

Developed by

Boardunk 83x4

House # 1368 Suff Nentedaran

Modification to Existing Single Family Dock Applicants, Stinson Beure & Alexanda D&B 193 HARBOR CICRLE Rd. Allignstorpoint PAge#1 Side View Drawing Add Bont Lift





2. <u>RECOMMENDED APPROVAL- Contingent upon receiving DEP/COE Permits- (6-1 Vote)</u> Consideration of a requ