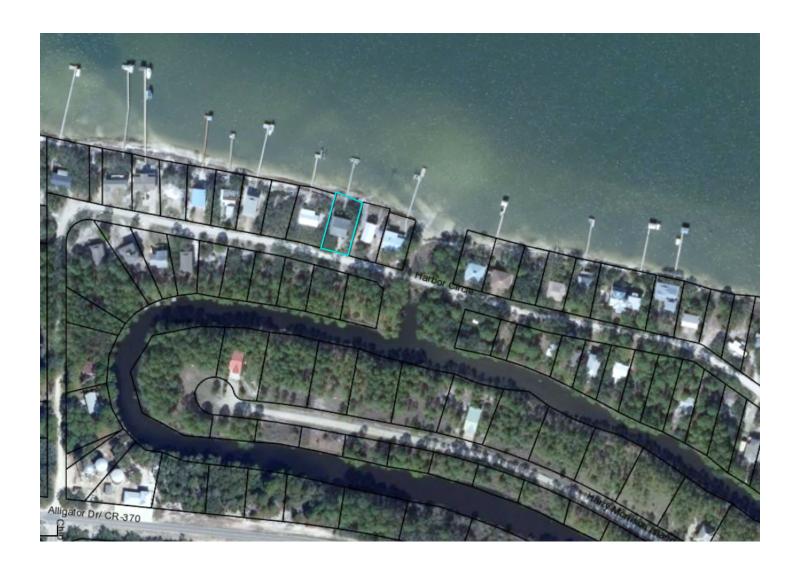

Wednesday's at 1:00 (next meeting, February 19)

# FRANKLIN COUNTY PLANNING & ZONING RECOMMENDATION AGENDA February 19, 2019 Franklin County Courthouse Annex

#### **Critical Shoreline Application:**

1. <u>RECOMMENDED APPROVAL- Contingent upon receiving DEP/COE Permits- (6-1 Vote)</u> Consideration of a request to construct an addition to an existing Single Family Private Dock located at 193 Harbor Circle, Alligator Point, Franklin County, Florida. The proposed walkway will be 200'ft x 4'ft (800 sq ft), a 21ft' x 12ft' (252 Sq Ft) terminus, a 12'ft x 12ft' (144 sq ft) boatlift, on an existing 78ft' x 4ft' (312 sq ft) existing dock. Applicant has provided their DEP or COE Permits. Request submitted by Larry Joe Colson, Larry Joe Colson Inc. agent for Bruce Stinson, applicant. (Has House)





### Stinson Site Plan Existing + Proposed Structures Public net Franklin County, FL See & ther Sheets?



Sec/Twp/Rng

Class SINGLEFAM

Acreage

06-075-01W-0000-0070-0000 Alternate ID 01W07506000000700000 Owner Address STINSON ALEJANDRA BEATRIZ AND STINSON BRUCE DAVID

> 193 HARBOR CIR PANACEA, FL 323465131

**Brief Tax Description** 

75 FTX 150 FT

Existing Dock 78'x4 みょいひ

6-75-1W

Property Address 193 HARBOR CIR

Last Data Uploaded: 1/24/2019 7:01:52 AM

Developed by

Boardunk 83x4

House # 1368 Suff Nentedaran

Modification to Existing Single Family Dock Applicants, Stinson Beure & Alexanda D&B 193 HARBOR CICRLE Rd. Allignstorpoint PAge#1 Side View Drawing Add Bont Lift





2. <u>RECOMMENDED APPROVAL- Contingent upon receiving DEP/COE Permits- (6-1 Vote)</u> Consideration of a re