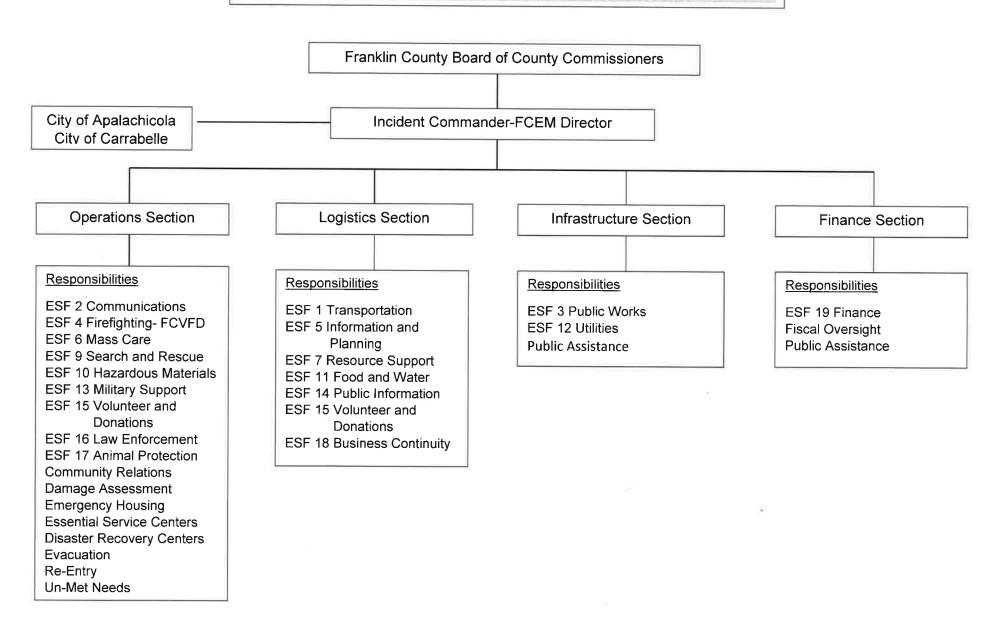

ng EOC's use of all other available technologies to educate and prepare the public.

EOC social media forums Facebook, Twitter, and Website. There are several points of contacts for the EOC. All EOC staff has their cell phone number posted publicly for any member of the public to reach any and all staff members at any time. The EOC had CERT volunteers answering the hotline pre, during and post landfall.

In conclusion, Franklin County Emergency Management has an open-door policy. If any citizen would like to assist or volunteer FCEM during a disaster or event, they are welcome and always

appreciated. Franklin County EM offers Community Emergency Response Team Training throughout the year. The next training will be February 17, 2019.

#### Franklin County Incident Command Structure Chart



# **ESF** lead Agency Responsibilities Response Phase

Lead Agency

Secondary Agency

| AGENCY/ DEPARTMENT/<br>ORGANIZATION        | ESF 1 | ESF 2 | ESF 3 | ESF 4 | ESF 5 | ESF 6 | ESF 7 | ESF 8 | ESF 9 | ESF 10 | ESF 11 | ESF 12 | ESF 13 | ESF 14 | ESF 15 | ESF 16 | ESF 17 | ESF 18 | ESF 19 |
|--------------------------------------------|-------|-------|-------|-------|-------|-------|-------|-------|-------|--------|--------|--------|--------|--------|--------|--------|--------|--------|--------|
| Franklin County Emergency Management       |       |       |       |       | -     |       | 122   |       |       |        |        |        |        |        |        |        |        |        |        |
| Franklin County School District            |       |       |       |       |