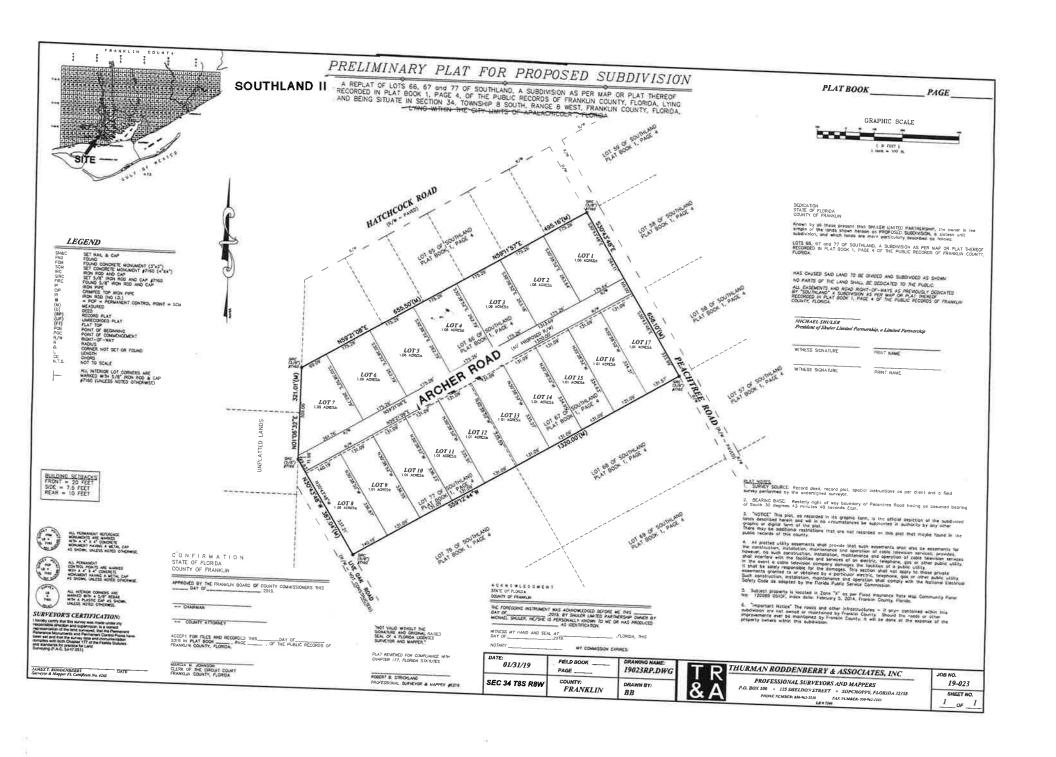

## SKETCH PLAT APPROVAL:

5. Consideration of a request for Sketch Plat Approval of a 17 lot subdivision named "Southland II," an 18.5 Acre parcel, lying in section 34 Township 8 South, Range 8 West, located in Apalachicola, Franklin County, Florida. Request submitted by Thomas Shuler, applicant.

PLAT OF BOUNDARY SURVEY CERTIFIED TO: COASTLINE RENTAL, LLC., CAPITAL CITY BANK, TALLAHASSEE TITLE GROUP, LLC., OLD REPUBLIC NATIONAL TITLE INSURANCE COMPANY

- 1. SURVEY SOURCE: Record deeds, special instructions as per client, and a
- field survey performed by the undersigned surveyor.

  2. BEARING REFERENCE: Southwastery boundary of subject parcel being North 30 degrees 00 on minutes 00 seconds West as per deed.

1 inch = 100 ft.

#### LEGEND

Δ POINT NOT SET OR FOUND

FIRC FOUND IRON ROD & CAP SIRC SET 5/8" RE-ROD #7160

FCM FOUND CONCRETE MONUMENT MEASURED

DEED CALL R/W RIGHT-OF-WAY ₩-NOT TO SCALE

FOUND IRON ROD (5/8")

FLOOD ZONE INFORMATION: Subject property is located in Zone X(SOOyr), AE(EL14), AE(EL15) & VE(EL15) as per Flood insurance Rate Map Community Panel No.120088 0414F, index date: February 5, 2014, Franklin County, Florida

### THURMAN RODDENBERRY & ASSOCIATES, INC

PROFESSIONAL SURVEYORS AND MAPPERS P.O. BOX 180 • 125 SHELDON STREET • SOPCHOPPY, FLORIDA 32358 PRONE NUMBER: 258-963-2438 FAX NUMBER: 850-962-1103

DATE: 05/09/14 DRAWN BY: MMD N.B. 543 PG 59 COUNTY: FRANKLIN OS/08/14 FILE: 94558.DWG JOB NUMBER: 94-558