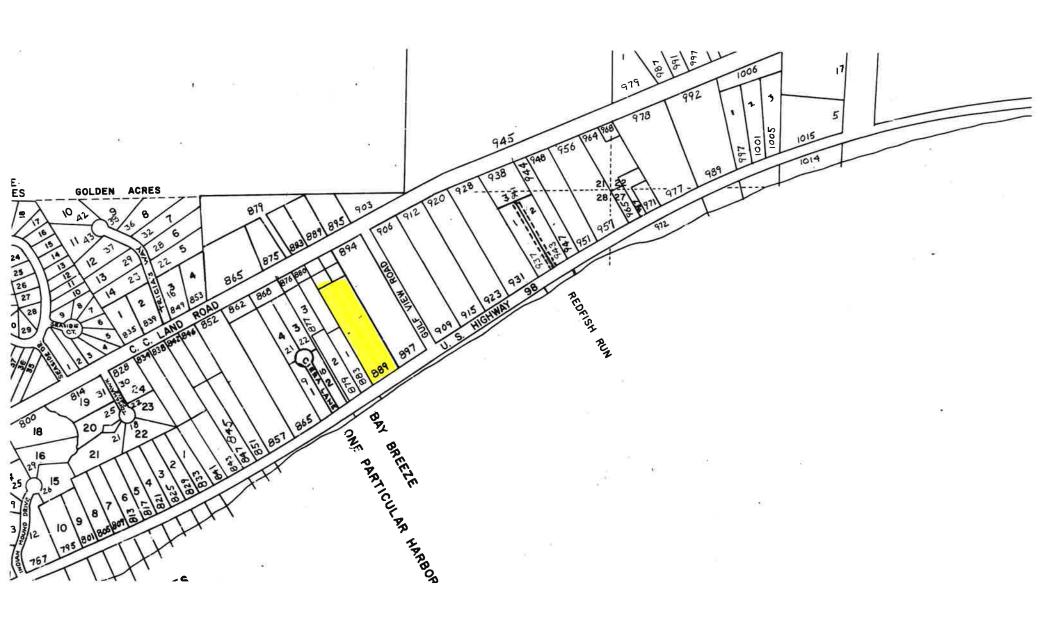

### **RE-ZONING & LANDUSE APPLICATION:**

3. Consideration of a request for a Land Use Change from Single Family Home Industry/ Residential District to Commercial Recreation. Re-Zoning from R-4/R-1 Single Family Home Industry & Residential to C-3 Commercial Recreation of a 3.23 acre parcel. Also known as 889 US Highway 98, Eastpoint, Franklin County, Florida. Request submitted by Chester Creamer, applicant.