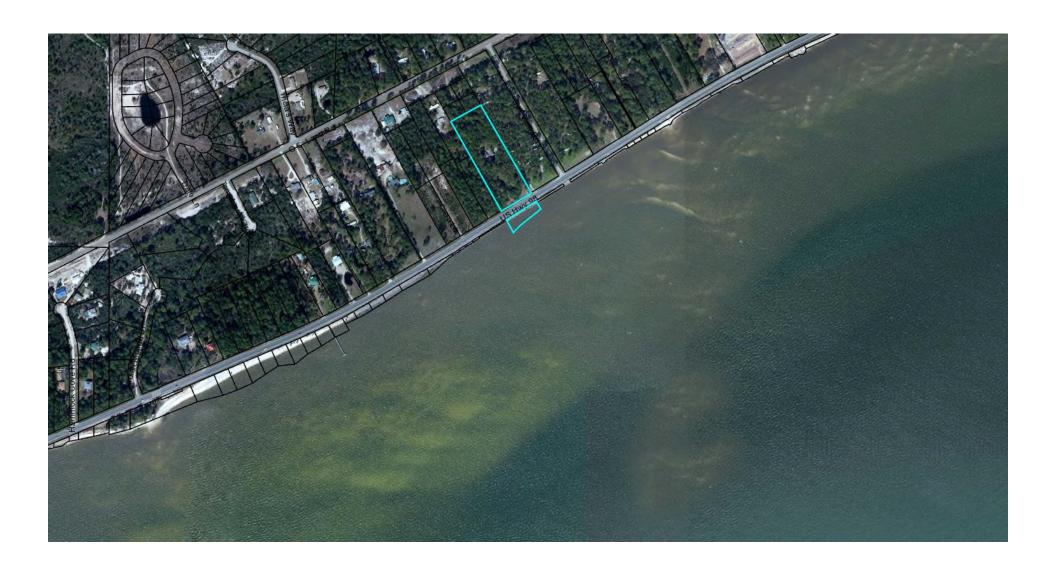

### **RE-ZONING & LANDUSE APPLICATION:**

3. Consideration of a request for a Land Use Change from Single Family Home Industry/ Residential District to Commercial Recreation. Re-Zoning from R-4/R-1 Single Family Home Industry & Residential to C-3 Commercial Recreation of a 3.23 acre parcel. Also known as 889 US Highway 98, Eastpoint, Franklin County, Florida. Request submitted by Chester Creamer, applicant.