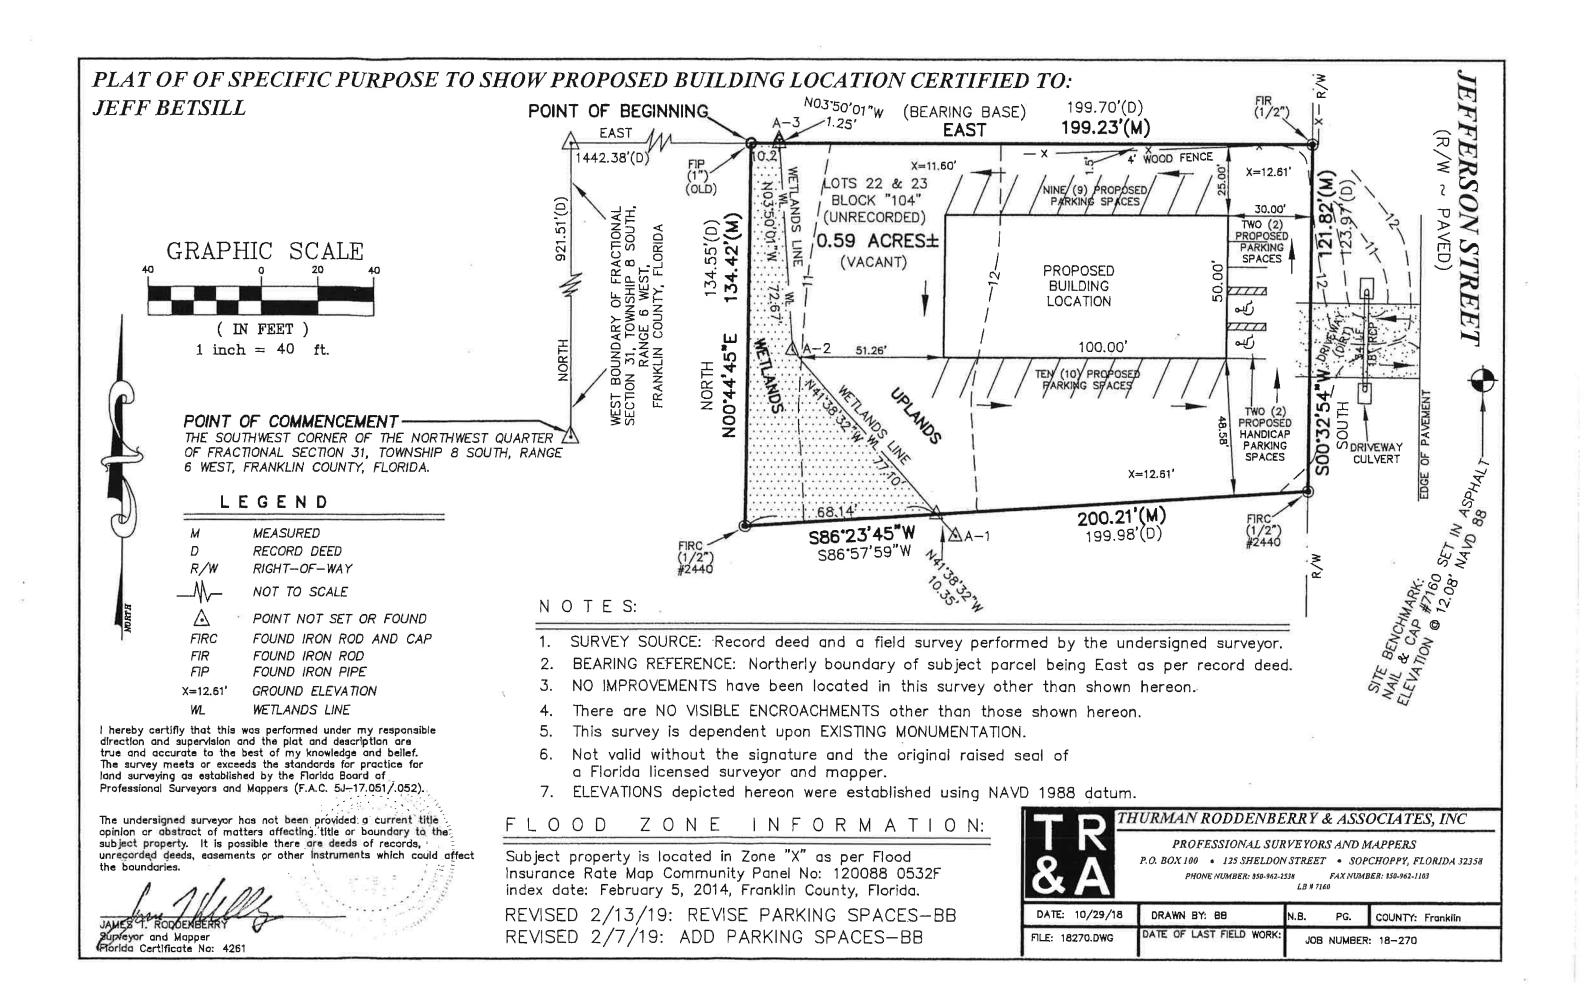

# COMMERCIAL SITE PLAN REVIEW:

4. Consideration of a request for Commercial Site Plan Review to construct a 5,000 square foot metal building that will be used as lawn, landscaping, and fencing business. Located in Section 31, Township 8 South, Range 6 West, also known as 19 Jefferson Street, Eastpoint Franklin County, Florida. Request submitted by Jeff Betsill, applicant.

PLAT OF BOUNDARY SURVEY CERTIFIED TO: COASTLINE RENTAL, LLC., CAPITAL CITY BANK, TALLAHASSEE TITLE GROUP, LLC., OLD REPUBLIC NATIONAL TITLE INSURANCE COMPANY

- 1. SURVEY SOURCE: Record deeds, special instructions as per client, and a
- field survey performed by the undersigned surveyor.

  2. BEARING REFERENCE: Southwastery boundary of subject parcel being North 30 degrees 00 on minutes 00 seconds West as per deed.

1 inch = 100 ft.

#### LEGEND

Δ POINT NOT SET OR FOUND

FIRC FOUND IRON ROD & CAP SIRC SET 5/8" RE-ROD #7160

FCM FOUND CONCRETE MONUMENT MEASURED

DEED CALL R/W RIGHT-OF-WAY ₩-NOT TO SCALE

FOUND IRON ROD (5/8")

FLOOD ZONE INFORMATION: Subject property is located in Zone X(SOOyr), AE(EL14), AE(EL15) & VE(EL15) as per Flood insurance Rate Map Community Panel No.120088 0414F, index date: February 5, 2014, Franklin County, Florida

### THURMAN RODDENBERRY & ASSOCIATES, INC

PROFESSIONAL SURVEYORS AND MAPPERS P.O. BOX 180 • 125 SHELDON STREET • SOPCHOPPY, FLORIDA 32358 PRONE NUMBER: 258-963-2438 FAX NUMBER: 850-962-1103

DATE: 05/09/14 DRAWN BY: MMD N.B. 543 PG 59 COUNTY: FRANKLIN OS/08/14 FILE: 94558.DWG JOB NUMBER: 94-558