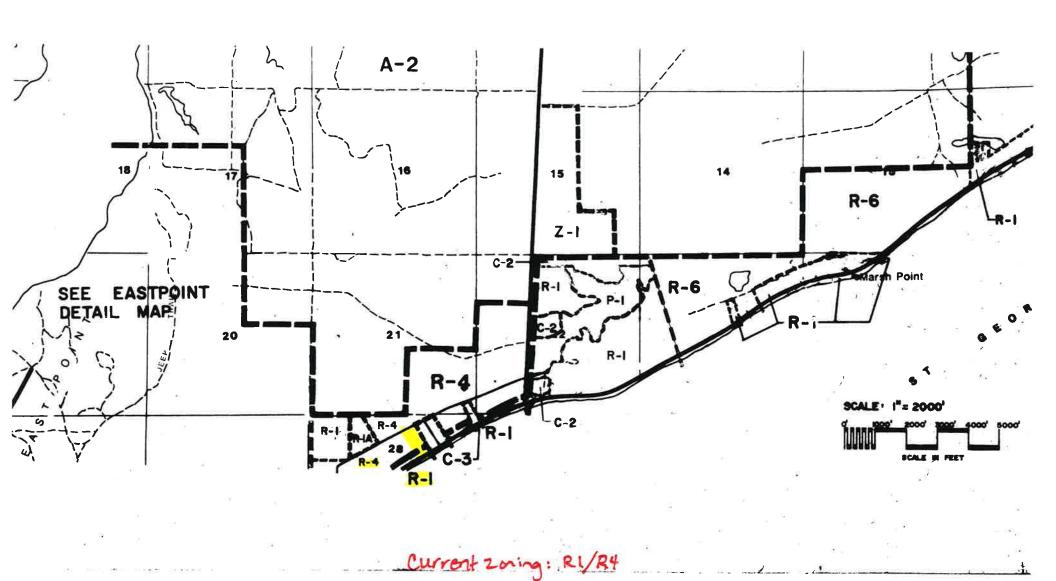

### **RE-ZONING & LANDUSE APPLICATION:**

3. Consideration of a request for a Land Use Change from Single Family Home Industry/ Residential District to Commercial Recreation. Re-Zoning from R-4/R-1 Single Family Home Industry & Residential to C-3 Commercial Recreation of a 3.23 acre parcel. Also known as 889 US Highway 98, Eastpoint, Franklin County, Florida. Request submitted by Chester Creamer, applicant.