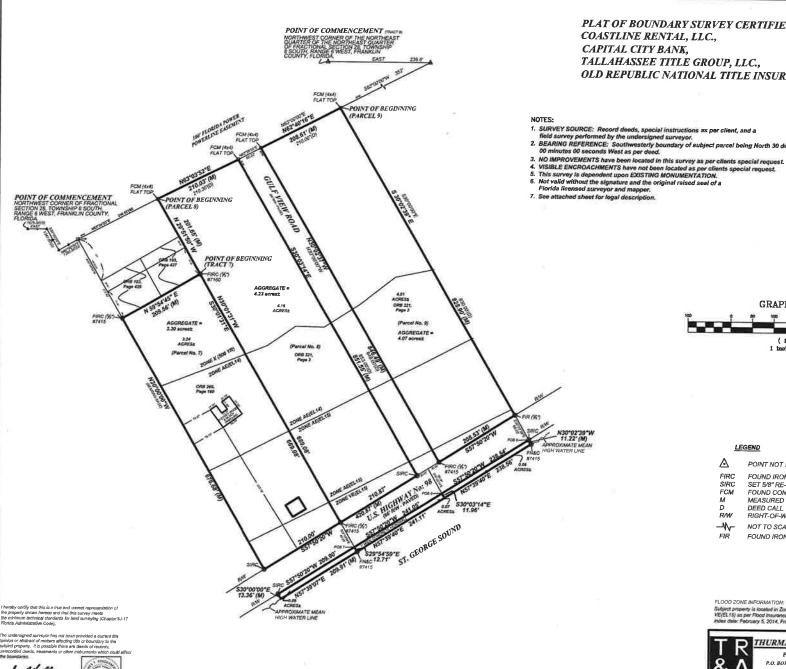

PLAT OF BOUNDARY SURVEY CERTIFIED TO: COASTLINE RENTAL, LLC., CAPITAL CITY BANK, TALLAHASSEE TITLE GROUP, LLC., OLD REPUBLIC NATIONAL TITLE INSURANCE COMPANY

- 1. SURVEY SOURCE: Record deeds, special instructions as per client, and a
- field survey performed by the undersigned surveyor.

  2. BEARING REFERENCE: Southwastery boundary of subject parcel being North 30 degrees 00 on minutes 00 seconds West as per deed.

1 inch = 100 ft.

#### LEGEND

Δ POINT NOT SET OR FOUND

FIRC FOUND IRON ROD & CAP SIRC SET 5/8" RE-ROD #7160

FCM FOUND CONCRETE MONUMENT MEASURED

DEED CALL R/W RIGHT-OF-WAY ₩-NOT TO SCALE

FOUND IRON ROD (5/8")

FLOOD ZONE INFORMATION: Subject property is located in Zone X(SOOyr), AE(EL14), AE(EL15) & VE(EL15) as per Flood insurance Rate Map Community Panel No.120088 0414F, index date: February 5, 2014, Franklin County, Florida

### THURMAN RODDENBERRY & ASSOCIATES, INC

PROFESSIONAL SURVEYORS AND MAPPERS P.O. BOX 180 • 125 SHELDON STREET • SOPCHOPPY, FLORIDA 32358 PRONE NUMBER: 258-963-2438 FAX NUMBER: 850-962-1103

DATE: 05/09/14 DRAWN BY: MMD N.B. 543 PG 59 COUNTY: FRANKLIN OS/08/14 FILE: 94558.DWG JOB NUMBER: 94-558

REVISED 11/27/17; RECERTIFICATION ONLY (NOT FIELD UPDATED) REVISED: 02/05/14; REVISED PARCEL NUMBERS

This drawing is not for construction. This drawing is intended to depict general building information and is soley for sales presentation purposes. For clarity of presentation, items depicted may be different from actual design and final drawings. In the event of conflict between this drawing and the purchase order, the purchase order shall prevail.