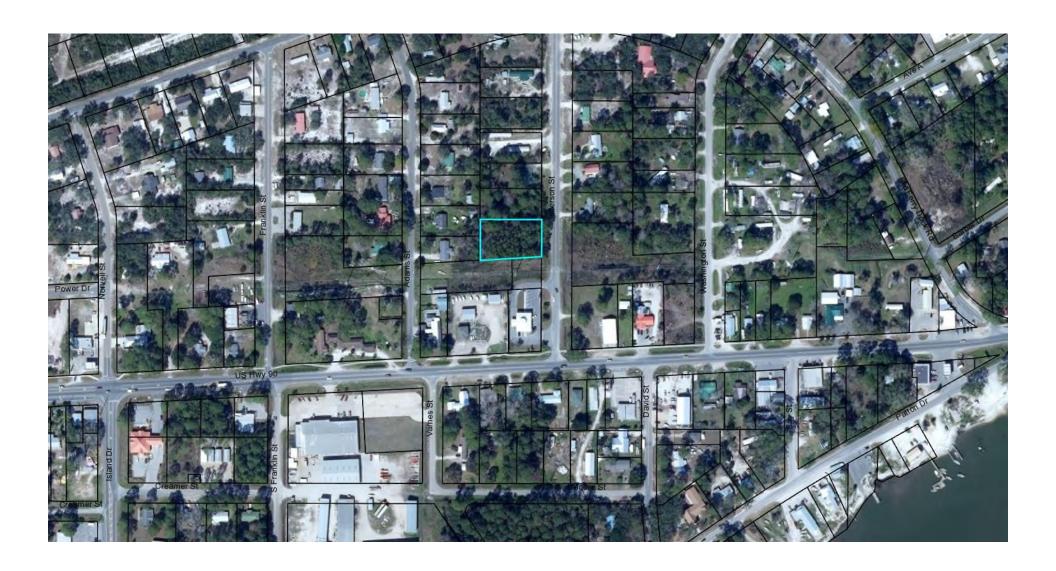

# COMMERCIAL SITE PLAN REVIEW:

4. Consideration of a request for Commercial Site Plan Review to construct a 5,000 square foot metal building that will be used as lawn, landscaping, and fencing business. Located in Section 31, Township 8 South, Range 6 West, also known as 19 Jefferson Street, Eastpoint Franklin County, Florida. Request submitted by Jeff Betsill, applicant.