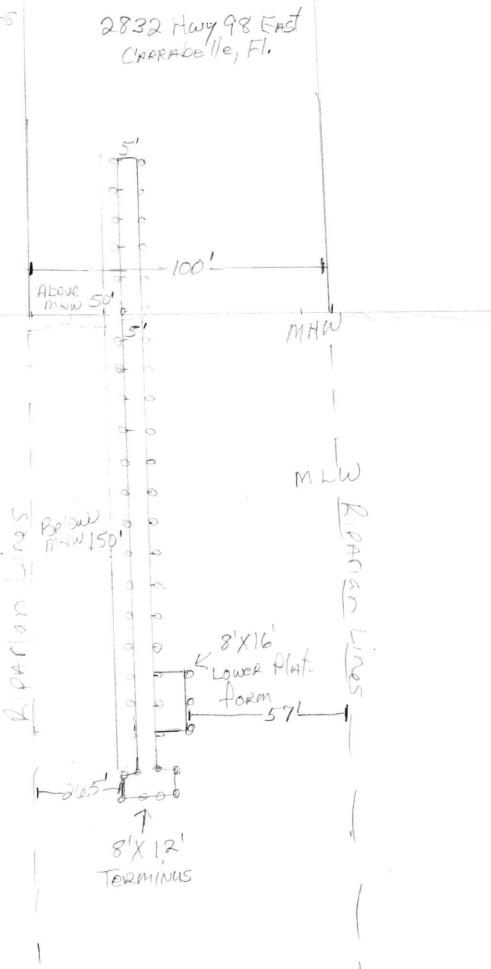

#### **CRITICAL SHORELINE APPLICATION:**

3- Consideration of a request to construct a Multi-Family Dock located at 2832 US Highway 98 East, St. James, Franklin County, Florida. The Dock will be 150' x 4' with an 8' x 16' kayak launch and 8' x 12' terminal platform. This application will be contingent upon State and Federal Permits. Request submitted by Larry Joe Colson, agent for St. James PUD (Armand Evans), applicant.