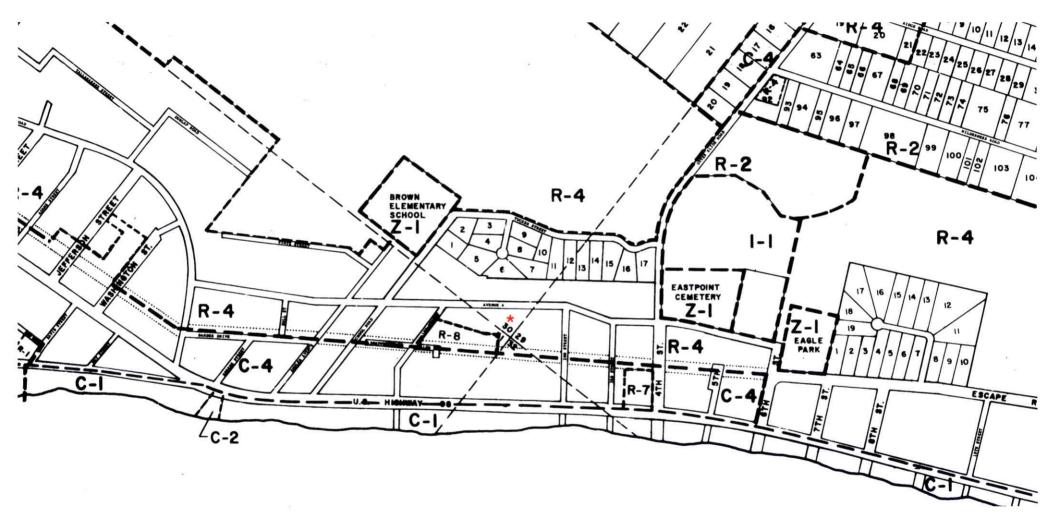

## **<u>RE-ZONING & LAND USE CHANGE APPLICATION</u>:**

- Consideration of a request for a Land Use change from Residential to Commercial and a Re-Zoning change from R-1 Single Family Residential to C-3 Commercial Recreation. Property described as Lot 1, Block 2, Magnolia Bluff Subdivision, 100 North Bayshore Drive, Eastpoint, Franklin County, Florida, lying in Section 36, Township 8 South, Range 7 West. Request submitted by Eastpoint Lands, LLC, applicant.
- 8- Consideration of request for a Land Use change of 1.39 acres from Residential to Commercial and a Re-Zoning change from R-4 Single Family Home Industry to C-3 Commercial Recreation. Property described as 478 Avenue A, Eastpoint, Franklin County, Florida, lying in Section 30, Township 8 South, Range 6 West, 478 Avenue A, Eastpoint, Franklin County, Florida. Request submitted by Eastpoint Lands, LLC, applicant.

- 9- Consideration of request for land use change of 4 acres from Residential to Commercial and a Re-Zoning change from R-4 Single Family Home Industry to C-3 Commercial Recreation. Property described as 83 Otterslide Road, Eastpoint, Franklin County, Florida, lying in Section 30, Township 8 South, Range 6 West. Request submitted by Eastpoint Lands, LLC, applicant.
- 10- Consideration of request for Land Use change of 5.52 Acres from Residential to Commercial and a Re-Zoning change from R-2 Single Family Mobile Home to C-3 Commercial Recreation. Property described as 128 Patty Lane, Eastpoint, Franklin County, Florida lying in Section 30, Township 8 South, Range 6 West. Request submitted by Bruce and Angeline Millender, applicant.