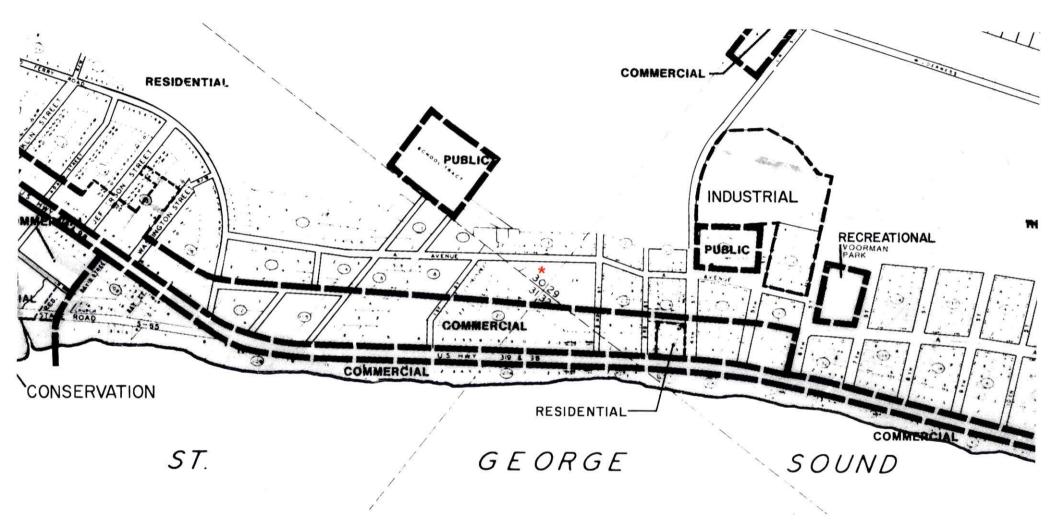

Date created: 10/23/2019 Last Data Uploaded: 10/23/2019 7:04:54 AM

Developed by Schneider

2832 Hwy 98East Carrabelle, FL

Applicant: Armand Evans St JAmes P.D

۰.

Applicant: Armand Evans St JAMOS P.D. 2832 Nwy 98East Corrabello, FC