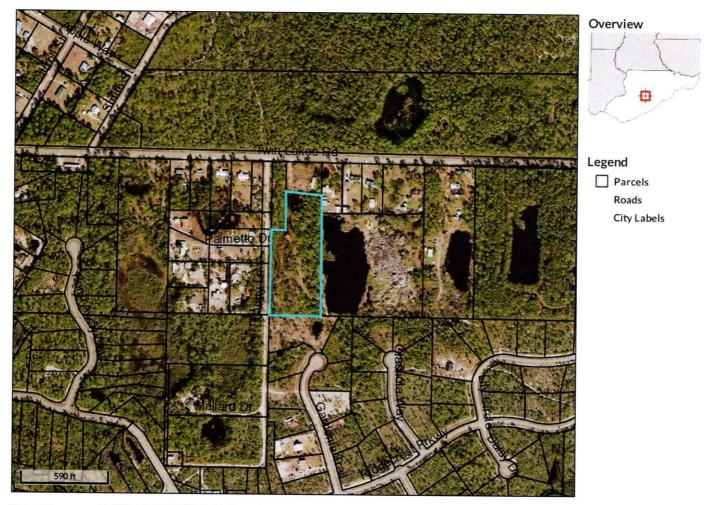

- 9- Consideration of request for land use change of 4 acres from Residential to Commercial and a Re-Zoning change from R-4 Single Family Home Industry to C-3 Commercial Recreation. Property described as 83 Otterslide Road, Eastpoint, Franklin County, Florida, lying in Section 30, Township 8 South, Range 6 West. Request submitted by Eastpoint Lands, LLC, applicant.
- 10- Consideration of request for Land Use change of 5.52 Acres from Residential to Commercial and a Re-Zoning change from R-2 Single Family Mobile Home to C-3 Commercial Recreation. Property described as 128 Patty Lane, Eastpoint, Franklin County, Florida lying in Section 30, Township 8 South, Range 6 West. Request submitted by Bruce and Angeline Millender, applicant.