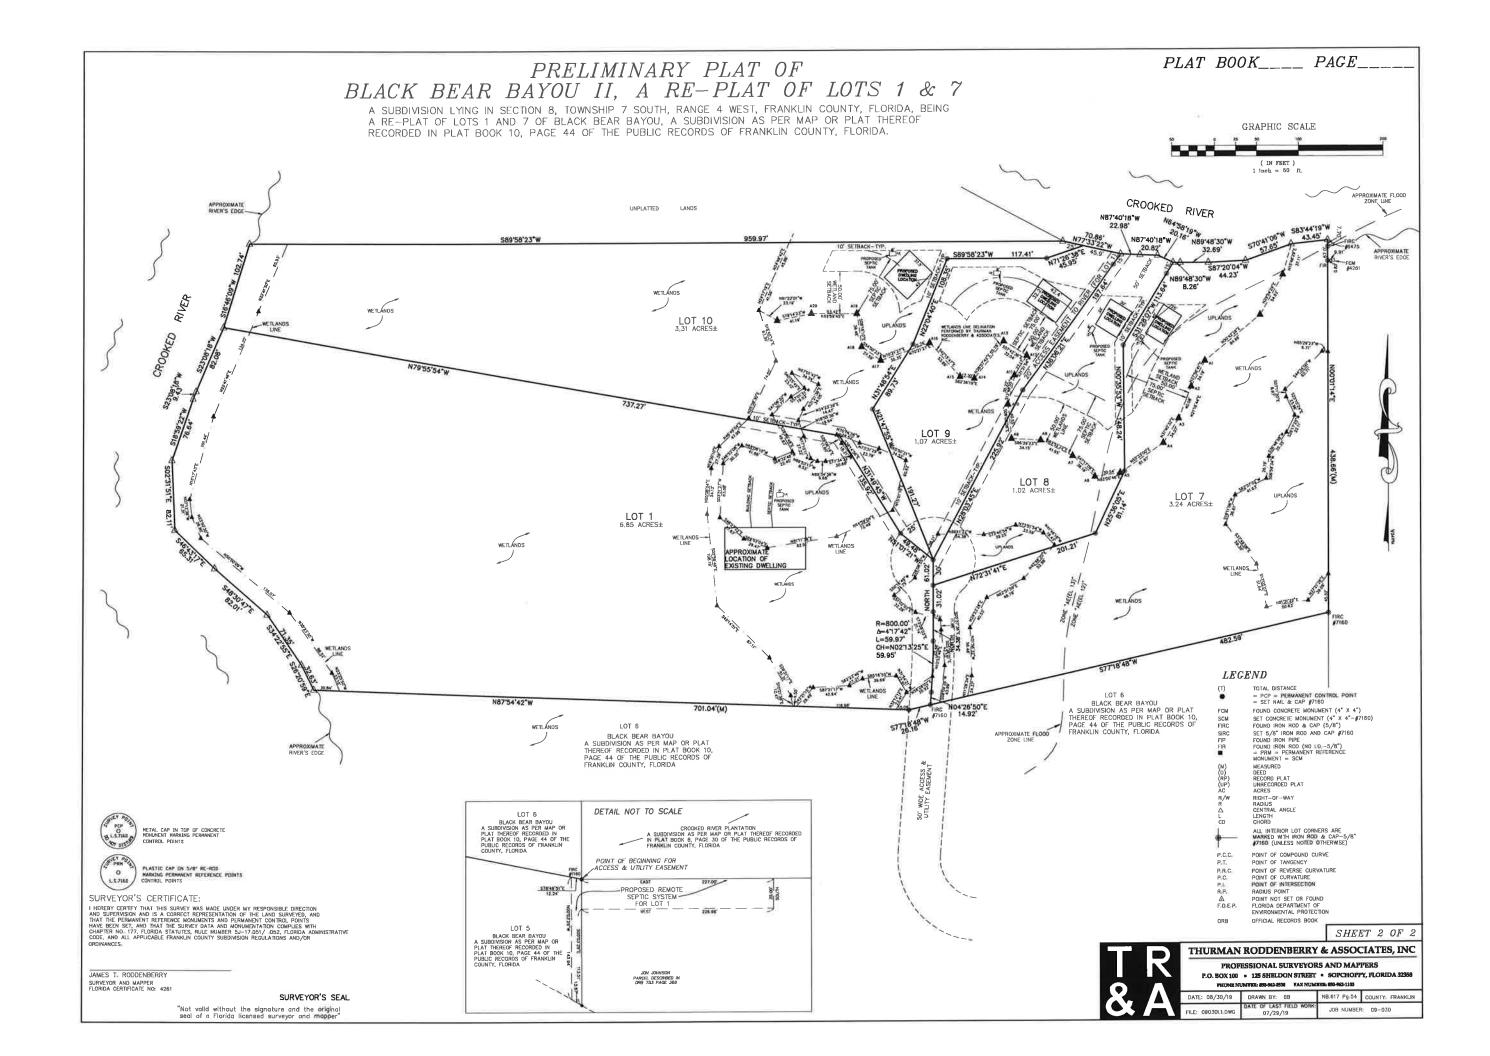

## **SKETCH PLAT APPROVAL:**

4- Consideration of a request for Sketch Plat approval of a 5 unit subdivision names Black Bear Bayou II a replat of Lots 1 and 7 of Black Bear Bayou, lying in Section 8, Township 7 South, Range 4 West, Carrabelle, Franklin County, Florida. Request submitted by Thurman Roddenberry and Associates, agent for John Johnson, applicant.