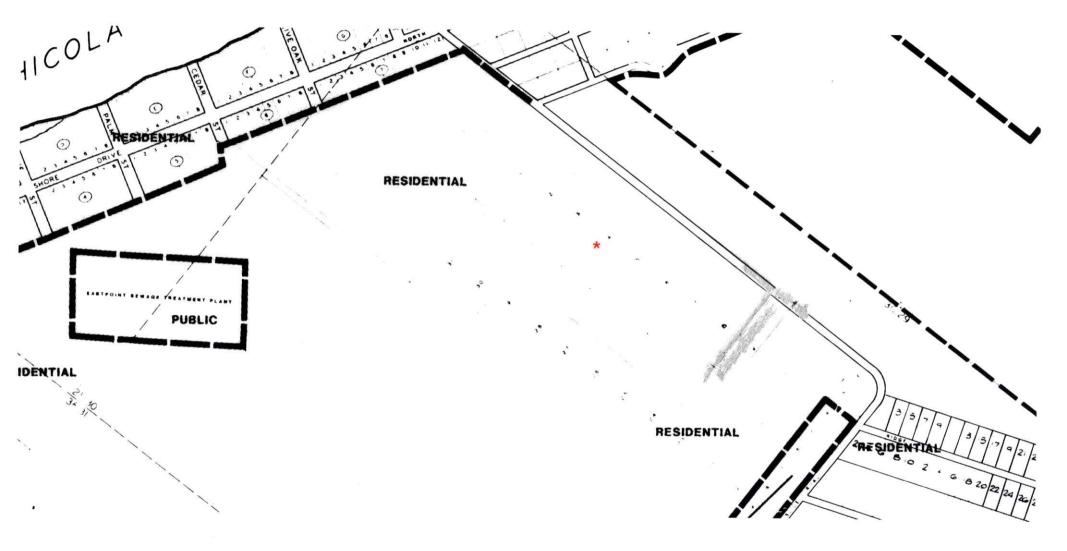

## **<u>RE-ZONING & LAND USE CHANGE APPLICATION</u>:**

- Consideration of a request for a Land Use change from Residential to Commercial and a Re-Zoning change from R-1 Single Family Residential to C-3 Commercial Recreation. Property described as Lot 1, Block 2, Magnolia Bluff Subdivision, 100 North Bayshore Drive, Eastpoint, Franklin County, Florida, lying in Section 36, Township 8 South, Range 7 West. Request submitted by Eastpoint Lands, LLC, applicant.
- 8- Consideration of request for a Land Use change of 1.39 acres from Residential to Commercial and a Re-Zoning change from R-4 Single Family Home Industry to C-3 Commercial Recreation. Property described as 478 Avenue A, Eastpoint, Franklin County, Florida, lying in Section 30, Township 8 South, Range 6 West, 478 Avenue A, Eastpoint, Franklin County, Florida. Request submitted by Eastpoint Lands, LLC, applicant.