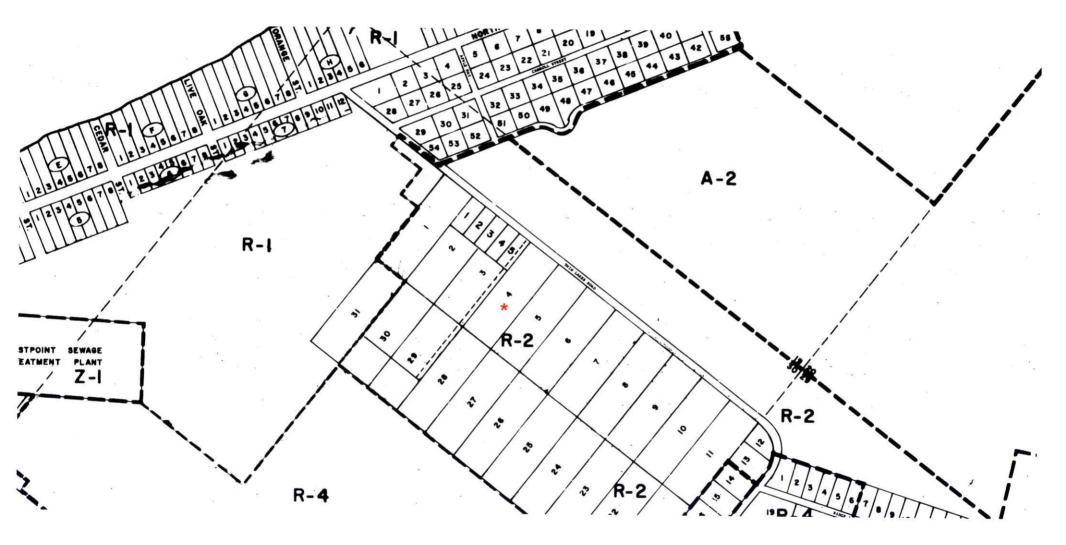

## **<u>RE-ZONING & LAND USE CHANGE APPLICATION</u>:**

- Consideration of a request for a Land Use change from Residential to Commercial and a Re-Zoning change from R-1 Single Family Residential to C-3 Commercial Recreation. Property described as Lot 1, Block 2, Magnolia Bluff Subdivision, 100 North Bayshore Drive, Eastpoint, Franklin County, Florida, lying in Section 36, Township 8 South, Range 7 West. Request submitted by Eastpoint Lands, LLC, applicant.
- 8- Consideration of request for a Land Use change of 1.39 acres from Residential to Commercial and a Re-Zoning change from R-4 Single Family Home Industry to C-3 Commercial Recreation. Property described as 478 Avenue A, Eastpoint, Franklin County, Florida, lying in Section 30, Township 8 South, Range 6 West, 478 Avenue A, Eastpoint, Franklin County, Florida. Request submitted by Eastpoint Lands, LLC, applicant.