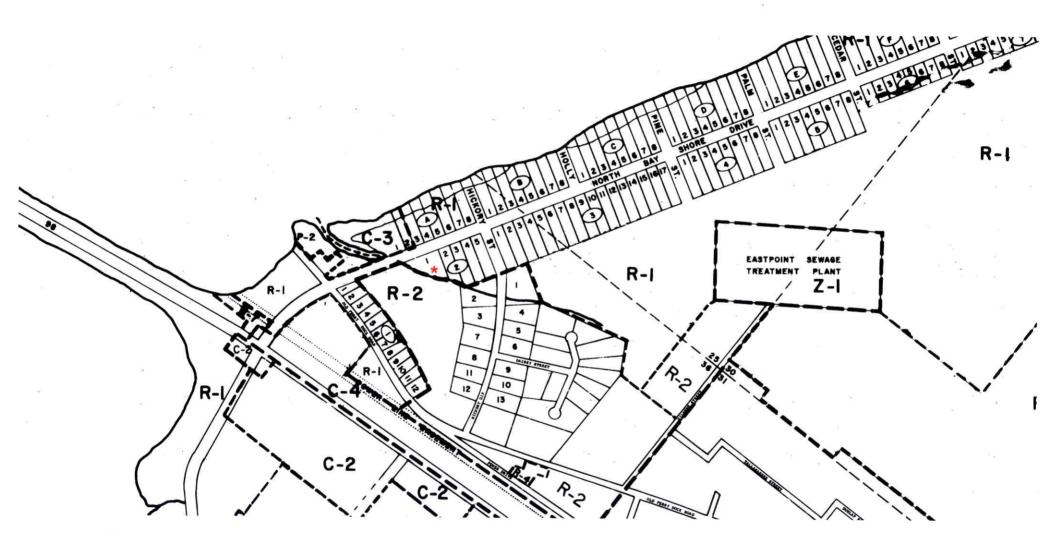

## **<u>RE-ZONING & LAND USE CHANGE APPLICATION</u>:**

- Consideration of a request for a Land Use change from Residential to Commercial and a Re-Zoning change from R-1 Single Family Residential to C-3 Commercial Recreation. Property described as Lot 1, Block 2, Magnolia Bluff Subdivision, 100 North Bayshore Drive, Eastpoint, Franklin County, Florida, lying in Section 36, Township 8 South, Range 7 West. Request submitted by Eastpoint Lands, LLC, applicant.
- 8- Consideration of request for a Land Use change of 1.39 acres from Residential to Commercial and a Re-Zoning change from R-4 Single Family Home Industry to C-3 Commercial Recreation. Property described as 478 Avenue A, Eastpoint, Franklin County, Florida, lying in Section 30, Township 8 South, Range 6 West, 478 Avenue A, Eastpoint, Franklin County, Florida. Request submitted by Eastpoint Lands, LLC, applicant.

- 9- Consideration of request for land use change of 4 acres from Residential to Commercial and a Re-Zoning change from R-4 Single Family Home Industry to C-3 Commercial Recreation. Property described as 83 Otterslide Road, Eastpoint, Franklin County, Florida, lying in Section 30, Township 8 South, Range 6 West. Request submitted by Eastpoint Lands, LLC, applicant.
- 10- Consideration of request for Land Use change of 5.52 Acres from Residential to Commercial and a Re-Zoning change from R-2 Single Family Mobile Home to C-3 Commercial Recreation. Property described as 128 Patty Lane, Eastpoint, Franklin County, Florida lying in Section 30, Township 8 South, Range 6 West. Request submitted by Bruce and Angeline Millender, applicant.