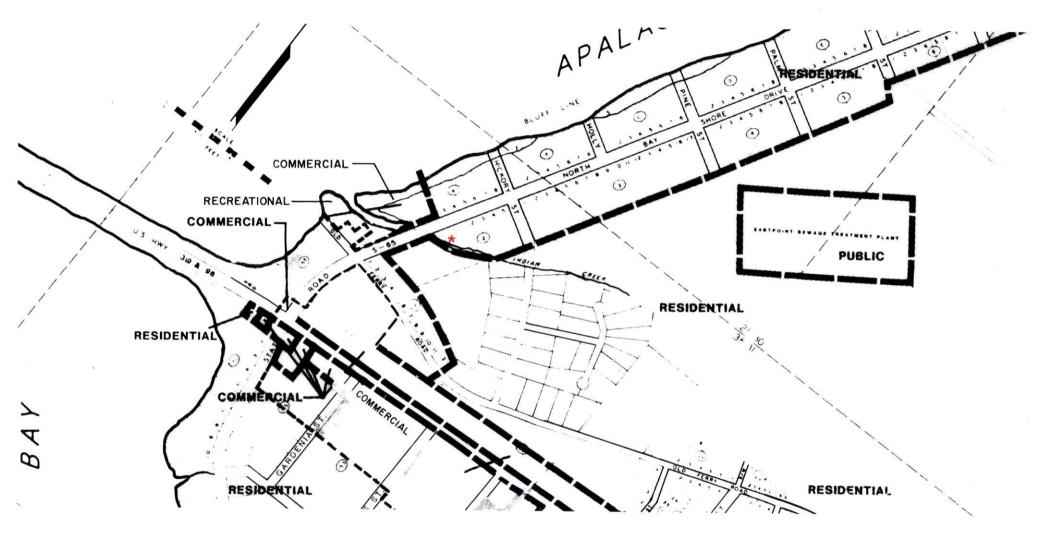

## **<u>RE-ZONING & LAND USE CHANGE APPLICATION</u>:**

- Consideration of a request for a Land Use change from Residential to Commercial and a Re-Zoning change from R-1 Single Family Residential to C-3 Commercial Recreation. Property described as Lot 1, Block 2, Magnolia Bluff Subdivision, 100 North Bayshore Drive, Eastpoint, Franklin County, Florida, lying in Section 36, Township 8 South, Range 7 West. Request submitted by Eastpoint Lands, LLC, applicant.
- 8- Consideration of request for a Land Use change of 1.39 acres from Residential to Commercial and a Re-Zoning change from R-4 Single Family Home Industry to C-3 Commercial Recreation. Property described as 478 Avenue A, Eastpoint, Franklin County, Florida, lying in Section 30, Township 8 South, Range 6 West, 478 Avenue A, Eastpoint, Franklin County, Florida. Request submitted by Eastpoint Lands, LLC, applicant.

- 9- Consideration of request for land use change of 4 acres from Residential to Commercial and a Re-Zoning change from R-4 Single Family Home Industry to C-3 Commercial Recreation. Property described as 83 Otterslide Road, Eastpoint, Franklin County, Florida, lying in Section 30, Township 8 South, Range 6 West. Request submitted by Eastpoint Lands, LLC, applicant.
- 10- Consideration of request for Land Use change of 5.52 Acres from Residential to Commercial and a Re-Zoning change from R-2 Single Family Mobile Home to C-3 Commercial Recreation. Property described as 128 Patty Lane, Eastpoint, Franklin County, Florida lying in Section 30, Township 8 South, Range 6 West. Request submitted by Bruce and Angeline Millender, applicant.