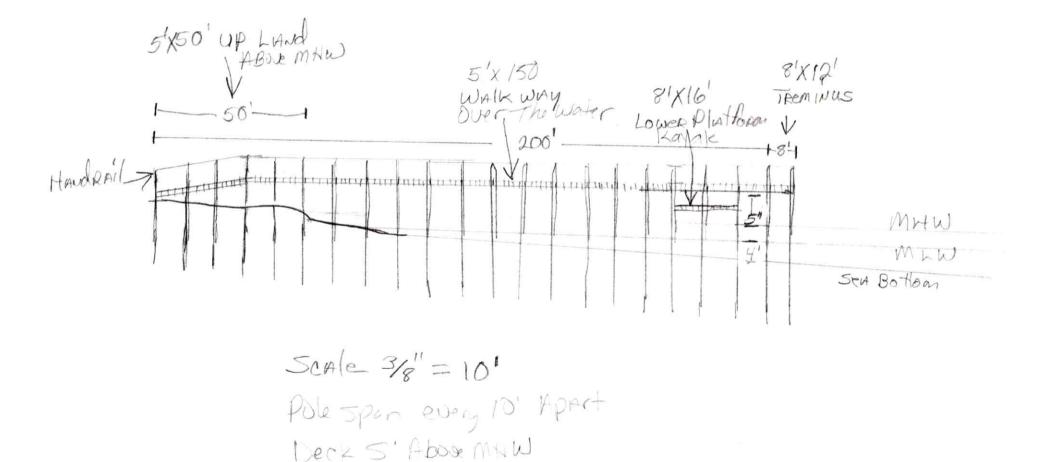

#### **CRITICAL SHORELINE APPLICATION:**

3- Consideration of a request to construct a Multi-Family Dock located at 2832 US Highway 98 East, St. James, Franklin County, Florida. The Dock will be 150' x 4' with an 8' x 16' kayak launch and 8' x 12' terminal platform. This application will be contingent upon State and Federal Permits. Request submitted by Larry Joe Colson, agent for St. James PUD (Armand Evans), applicant.