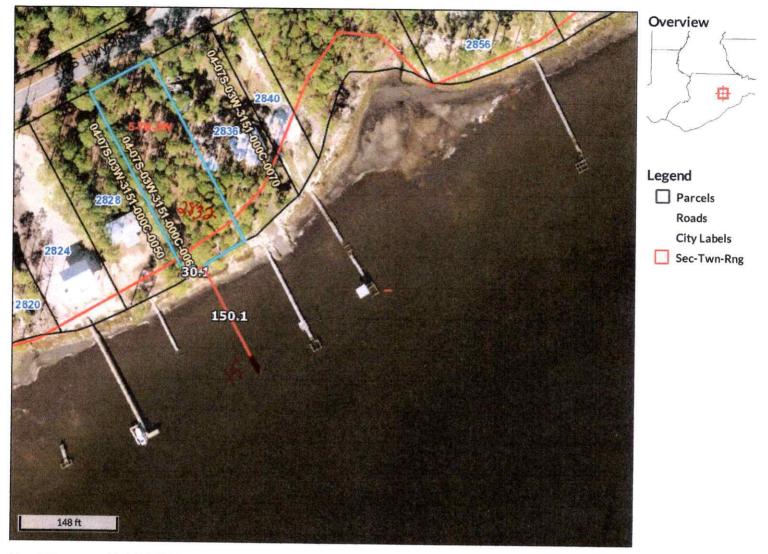

#### **CRITICAL SHORELINE APPLICATION:**

3- Consideration of a request to construct a Multi-Family Dock located at 2832 US Highway 98 East, St. James, Franklin County, Florida. The Dock will be 150' x 4' with an 8' x 16' kayak launch and 8' x 12' terminal platform. This application will be contingent upon State and Federal Permits. Request submitted by Larry Joe Colson, agent for St. James PUD (Armand Evans), applicant.

04-075-03W-3151-000C-0060 Alternate ID 03W075043151000C0060 Owner Address ST JAMES BAY PROPERTY OWNER': Parcel ID Sec/Twp/Rng 4-75-3W Class **COMMONARE** Mailing -> 160 LAUGHING GULL LANE **Property Address** Acreage n/a CARRABELLE, FL 32322 District 1 **Brief Tax Description** UNIT1BLCLOT6 Physical Address: (Note: Not to be used on legal documents)

Date created: 10/23/2019 Last Data Uploaded: 10/23/2019 7:04:54 AM

Developed by Schneider

2832 Hwy 98East Carrabelle, FL

Applicant: Armand Evans St JAmes P.D

۰.

Applicant: Armand Evans St JAMOS P.D. 2832 Nwy 98East Corrabello, FC