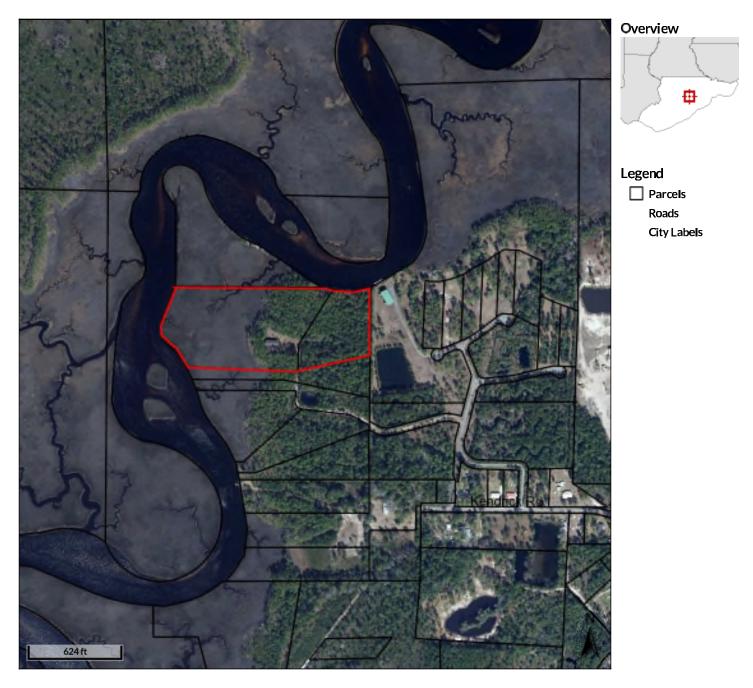

## **SKETCH PLAT APPROVAL:**

4- Consideration of a request for Sketch Plat approval of a 5 unit subdivision names Black Bear Bayou II a replat of Lots 1 and 7 of Black Bear Bayou, lying in Section 8, Township 7 South, Range 4 West, Carrabelle, Franklin County, Florida. Request submitted by Thurman Roddenberry and Associates, agent for John Johnson, applicant.