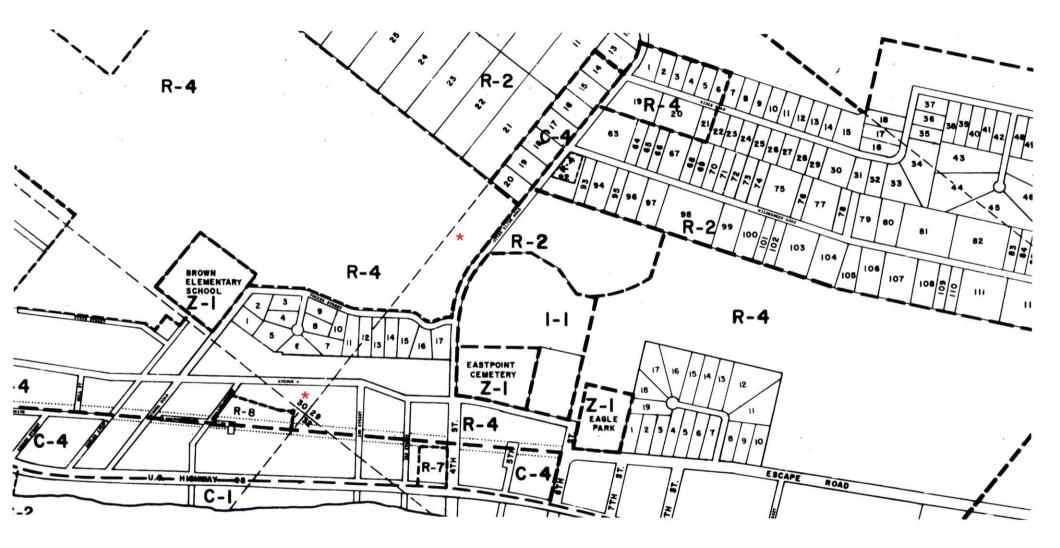

## **<u>RE-ZONING & LAND USE CHANGE APPLICATION</u>:**

- Consideration of a request for a Land Use change from Residential to Commercial and a Re-Zoning change from R-1 Single Family Residential to C-3 Commercial Recreation. Property described as Lot 1, Block 2, Magnolia Bluff Subdivision, 100 North Bayshore Drive, Eastpoint, Franklin County, Florida, lying in Section 36, Township 8 South, Range 7 West. Request submitted by Eastpoint Lands, LLC, applicant.
- 8- Consideration of request for a Land Use change of 1.39 acres from Residential to Commercial and a Re-Zoning change from R-4 Single Family Home Industry to C-3 Commercial Recreation. Property described as 478 Avenue A, Eastpoint, Franklin County, Florida, lying in Section 30, Township 8 South, Range 6 West, 478 Avenue A, Eastpoint, Franklin County, Florida. Request submitted by Eastpoint Lands, LLC, applicant.

- 9- Consideration of request for land use change of 4 acres from Residential to Commercial and a Re-Zoning change from R-4 Single Family Home Industry to C-3 Commercial Recreation. Property described as 83 Otterslide Road, Eastpoint, Franklin County, Florida, lying in Section 30, Township 8 South, Range 6 West. Request submitted by Eastpoint Lands, LLC, applicant.
- 10- Consideration of request for Land Use change of 5.52 Acres from Residential to Commercial and a Re-Zoning change from R-2 Single Family Mobile Home to C-3 Commercial Recreation. Property described as 128 Patty Lane, Eastpoint, Franklin County, Florida lying in Section 30, Township 8 South, Range 6 West. Request submitted by Bruce and Angeline Millender, applicant.