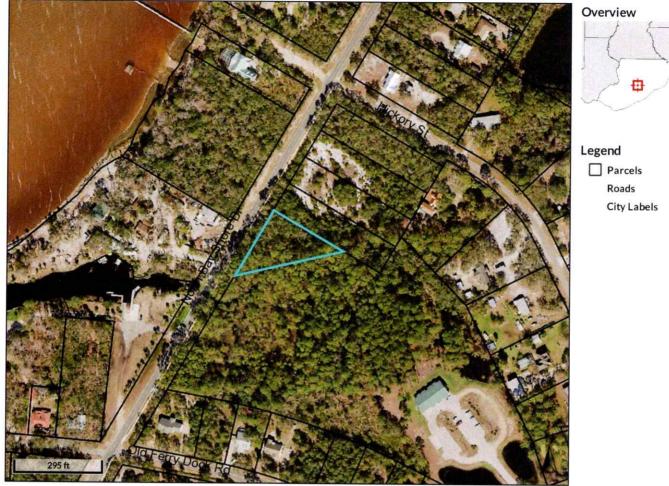

#### **CRITICAL SHORELINE APPLICATION:**

3- Consideration of a request to construct a Multi-Family Dock located at 2832 US Highway 98 East, St. James, Franklin County, Florida. The Dock will be 150' x 4' with an 8' x 16' kayak launch and 8' x 12' terminal platform. This application will be contingent upon State and Federal Permits. Request submitted by Larry Joe Colson, agent for St. James PUD (Armand Evans), applicant.