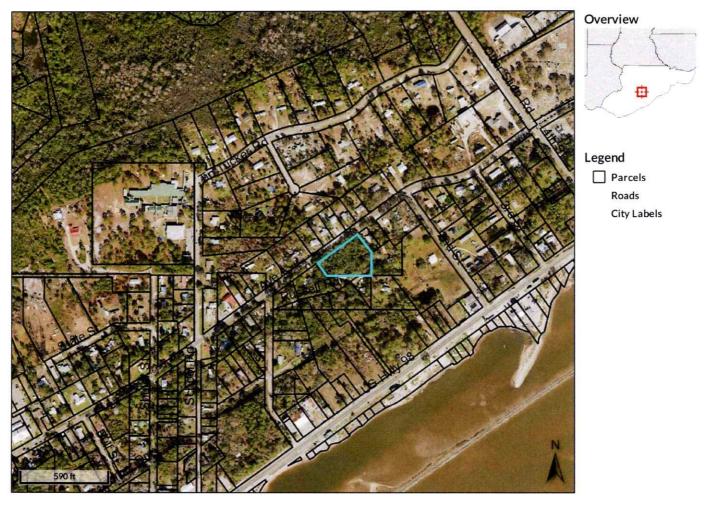

- 9- Consideration of request for land use change of 4 acres from Residential to Commercial and a Re-Zoning change from R-4 Single Family Home Industry to C-3 Commercial Recreation. Property described as 83 Otterslide Road, Eastpoint, Franklin County, Florida, lying in Section 30, Township 8 South, Range 6 West. Request submitted by Eastpoint Lands, LLC, applicant.
- 10- Consideration of request for Land Use change of 5.52 Acres from Residential to Commercial and a Re-Zoning change from R-2 Single Family Mobile Home to C-3 Commercial Recreation. Property described as 128 Patty Lane, Eastpoint, Franklin County, Florida lying in Section 30, Township 8 South, Range 6 West. Request submitted by Bruce and Angeline Millender, applicant.